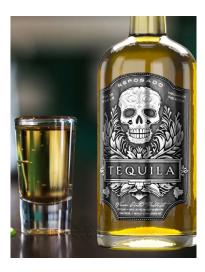

Castile Bright Silver Foil - Dual Metal is similar to our existing Castile Bright Silver Foil with the added benefit of seeing "metal" on both sides of the label. This product is ideal for clear liquids like tequila, vodka, or gin that you can actually see the back of the label through the liquid. It is a perfect option for brands wanting to create a premium, unique look without the added cost of metallic label material. Castile Bright Silver Foil – Dual Metal allows for the use of traditional label materials, coupled with the stunning visual effects of metallic foil, giving your brand that extra shine and sophistication that will make it stand out amongst its competition. You can easily take your creativity to the next level by adding texture to your label designs through embossing, debossing, & stamping.

Not only is this product visually stunning, but it also provides durability and resistance to moisture and heat, ensuring that your label stays intact and legible even under extreme conditions.

If you're looking for a label material that offers a unique and high-end look, Castile Bright Silver - Dual Metal Foil is a must-try. Whether you want to add a touch of glamour to your product or create a sense of luxury, this dual metal foil label material is the perfect choice.